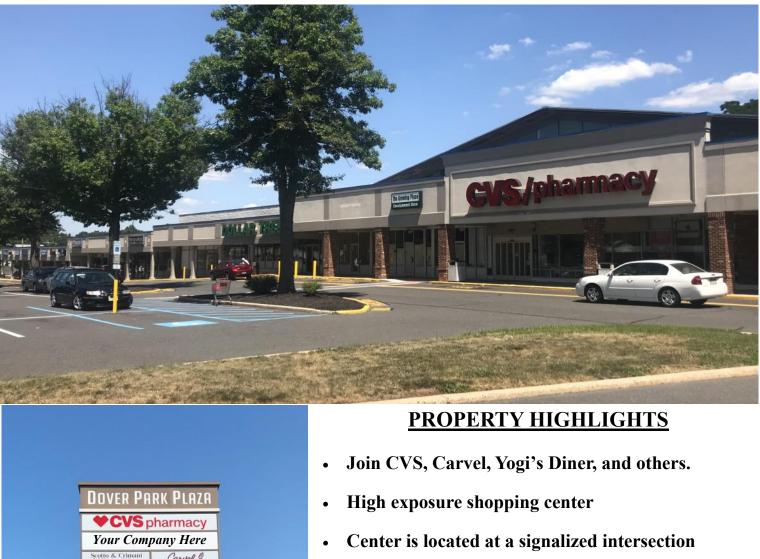

## 1,500 SF up to 7,266 SF **AVAILABLE**

- Total traffic count of nearly 25,000 cars per day
- Ingress/Egress from Sunnybrae Blvd and South **Broad Street**
- Seeking fresh food market, fitness center, wine & spirits store, pet supplies, cell phone store, urgent care, and other convenience-oriented services