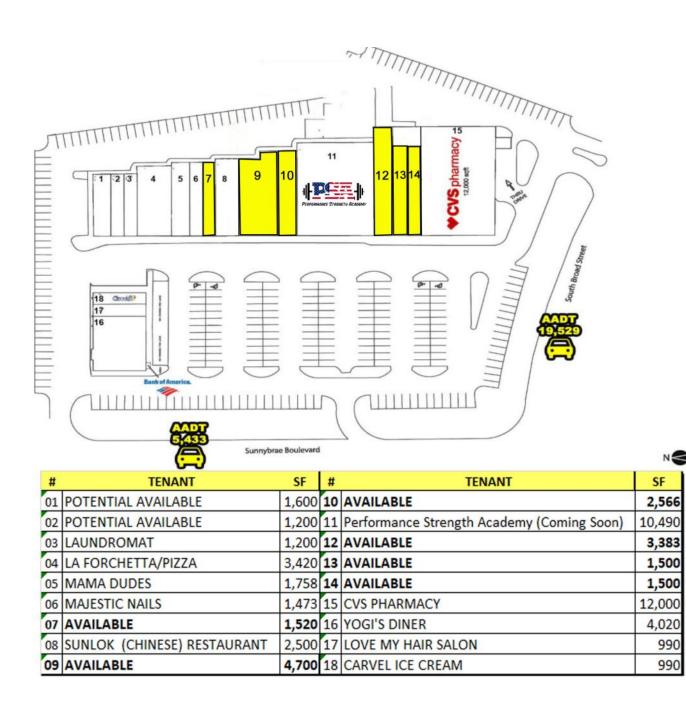

## R.J. Brunelli & Co. LLC, Exclusive Listing Agent

Available - 1,500 SF (2); 3,383 SF; 4,700+/- SF, 10,490 SF, can combine to total 24,139SF

more information please contact:

er Miller es Associate

CLUSIVE BROKER

## 1,500 SF up to 7,266 SF **AVAILABLE**

- Total traffic count of nearly 25,000 cars per day
- Ingress/Egress from Sunnybrae Blvd and South **Broad Street**
- Seeking fresh food market, fitness center, wine & spirits store, pet supplies, cell phone store, urgent care, and other convenience-oriented services