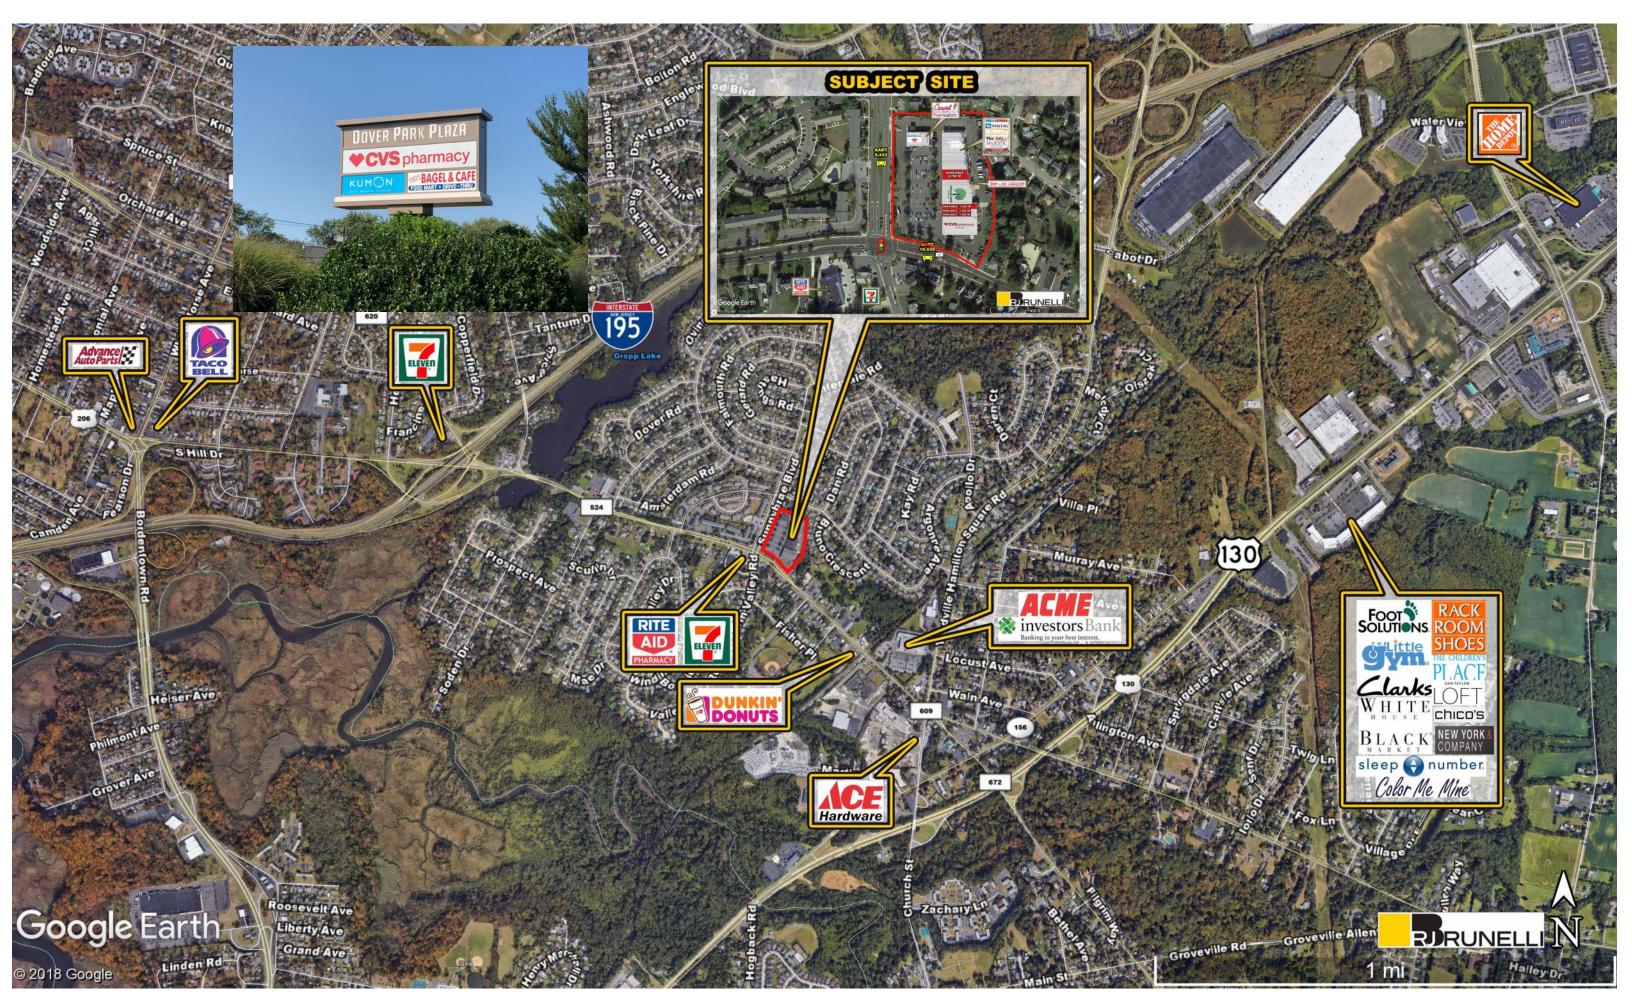

Brunelli & Co., LLC Perrine Road, Suite 405 Bridge, NJ 08857 ne: 732-721-5800, ext. 20 ail: pmiller@rjbrunelli.com

Traffic Count on Sunnybrae Blvd = 5,433 cars per day

| DEMOGRAPHICS 2020     |           |          |          |  |
|-----------------------|-----------|----------|----------|--|
|                       | 1 mile    | 3 miles  | 5 miles  |  |
| POPULATION            | 10,520    | 56,390   | 179,553  |  |
| AVG. HOUSEHOLD INCOME | \$105,093 | \$99,104 | \$95,639 |  |
| DAYTIME POPULATION    | 8,086     | 51,121   | 159,452  |  |

## 1,500 SF up to 7,266 SF **AVAILABLE**

- Total traffic count of nearly 25,000 cars per day
- Ingress/Egress from Sunnybrae Blvd and South **Broad Street**
- Seeking fresh food market, fitness center, wine & spirits store, pet supplies, cell phone store, urgent care, and other convenience-oriented services